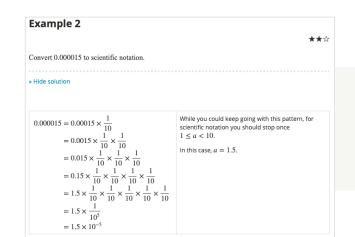

In addition to the fully syllabus-aligned textbook, Kognity Maths includes a detailed support guide for the Internal Assessment as well as a fully-equipped practice centre.

Worked examples can be found throughout both of Kognity's Maths subjects. Useful solutions are included to make clear how mathematical theories can be solved practically.