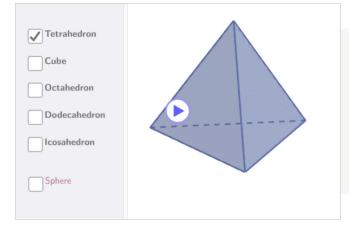

## **Key Features**

Both of Kognity's IBDP Maths subjects allow easy integration of technology into the classroom through interactive features such as videos, calculator support and Geogebra applets. The use of these supports investigation and modelling activities.